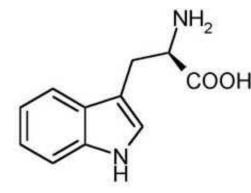

# T851 L-Tryptophan

#### **Properties**

Form: Powder Appearance: Cream to Beige Powder Application: Amino Acid Solubility: Water Typical Working Concentration: Storage Temp: Room Temperature Storage Temp of Stock Solution: Other Notes: Plant Tissue Culture Tested Derived from Bacterial Fermentation of a Non-animal Source